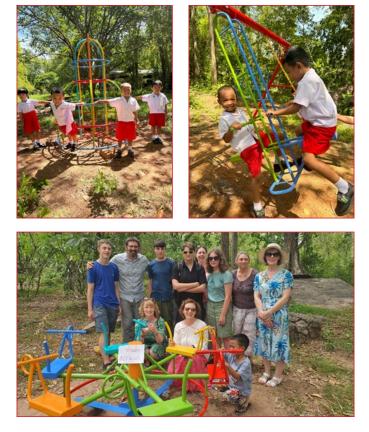

```
Signed:
```

Full name:

| Name:      |  |
|------------|--|
| Address:   |  |
|            |  |
|            |  |
|            |  |
| Postcode:  |  |
| Telephone: |  |
| EMAIL:     |  |

The Nursery children were delighted when a team came from Newcastle to paint their outdoor play equipment. Everything now looks so bright and colourful.